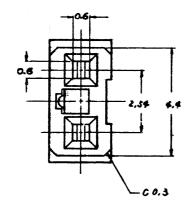

NOTES

- 1. CONTACT RETENSION FORCE AGAINST THIS DIRECTION 0.8 kg MIN.
- 2. HOUSING MATERIAL: 66 NYLON UL94V-O COLOR: SEE TABLE . .
- 3. CONTACT MATERIAL: PHOSPHER BROWSE FINISH: SELECTIVE GOLD PLATING O.Lum THK. MIN

UNDER PLATENS NI LZUM THEME

@ CONTACT

MATERIAL: PHOSPHER BROWEE (PRE-TIU-LEAD PLATED)

FINISH: TIN-LEAD PLATING Jun THE HE WITHOUT UNDER PLATING

(5) CONTACT

HATERIAL : PHOSPHER BRONZE

FINISH: SELCTIVE GOLD PLATING 0.76 Jun THK, MIN UNDER PLATING N. LZ JUNTHAN