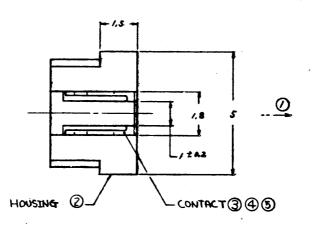

NOTES

- 1. CONTACT RETENSION FORCE AGAINST THIS DIRECTION 0.8 kg MIN.
- 2. HOUSING MATERIAL: 66 NYLON UL94V-O COLOR: SEE TABLE . .
- 3. CONTACT MATERIAL: PHOSPHER BROWSE FINISH: SELECTIVE GOLD PLATING O.Lum THK. MIN

UNDER PLATENS NI LZUM THEME

@ CONTACT

MATERIAL: PHOSPHER BROWEE (PRE-TIU-LEAD PLATED)

FINISH: TIN-LEAD PLATING Jun THE HE WITHOUT UNDER PLATING

(5) CONTACT

HATERIAL : PHOSPHER BRONZE

FINISH: SELCTIVE GOLD PLATING 0.76 Jun THK, MIN UNDER PLATING N. LZ JUNTHAN